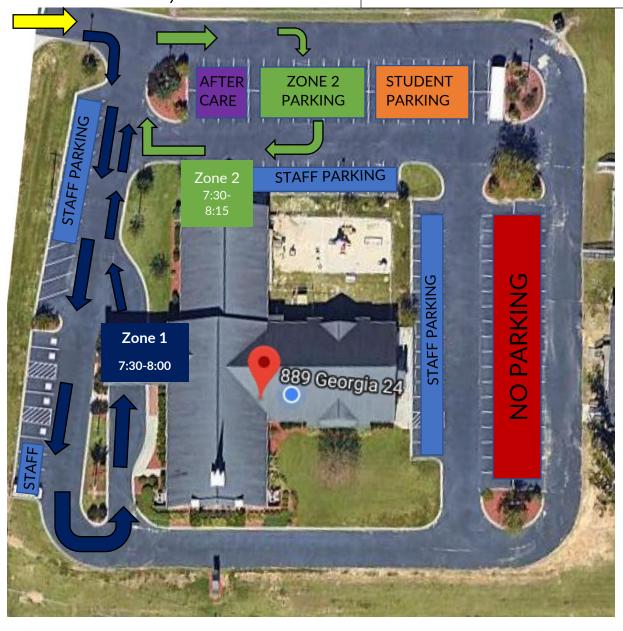

# Morning Drop-off Traffic Plan 22-23

Academy classes, including PK3 and PK4, begin at 8 am.

#### **KEY**

Zone 1 (Kindergarten – 12<sup>th</sup> Grades)
Zone 2 (Day Care, PK3, PK4)

Staff Parking

Student Parking

After Care Parking

No Parking

Please Drive Slowly!

### **MORNING DROP-OFF**

Academy Drop-Off 7:30-8:00 am Day Care Drop-Off 7:30-8:15 am

- Drop-off Zone 1 MUST follow the NAVY HIGHLIGHTED traffic pattern
- Drop-off Zone 2 MUST follow the GREEN HIGHLIGHTED traffic pattern. Students in Zone 2 must be escorted in and signed in by their Parent/Guardian.
- During all other times, parents should ring the intercom system located at the main entrance.

Students should not be dropped off by the modular buildings.