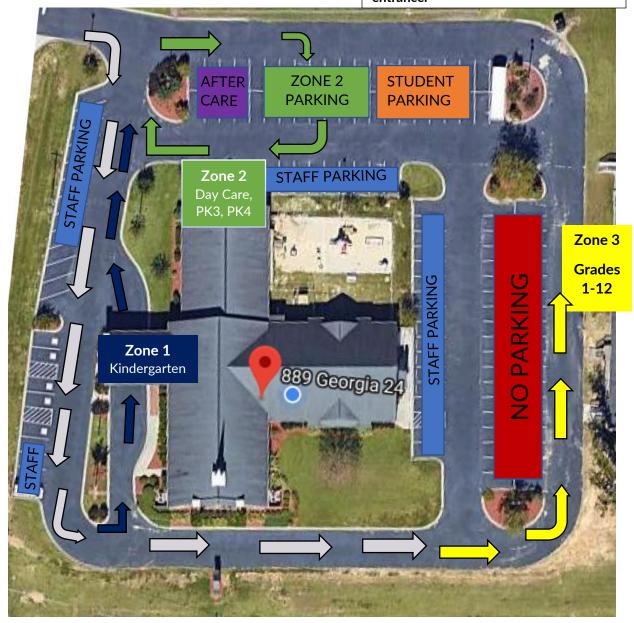

# Afternoon Pick-Up Traffic Plan 22-23

# KEY General Traffic Pattern Pick-Up Zone 1 Staff Parking Zone 2 Student Parking Pick-Up Zone 3 No Parking

## Please Drive Slowly!

#### Pick-up 2:45-3:05 pm

Families will be assigned a pick-up zone.

- Upon arrival, Zone 1 and 3 should follow the **GRAY HIGHLIGHTED** traffic pattern before turning off to their designated zone.
- Pick-Up Zone 1 MUST follow the NAVY HIGHLIGHTED traffic pattern
- Pick-Up Zone 2 MUST follow the GREEN HIGHLIGHTED traffic pattern
- Pick-Up Zone 3 MUST follow the YELLOW HIGHLIGHTED traffic pattern

Anyone picking up students after 3:05 pm will go to Zone 1 and ring the intercom system located at the main entrance.